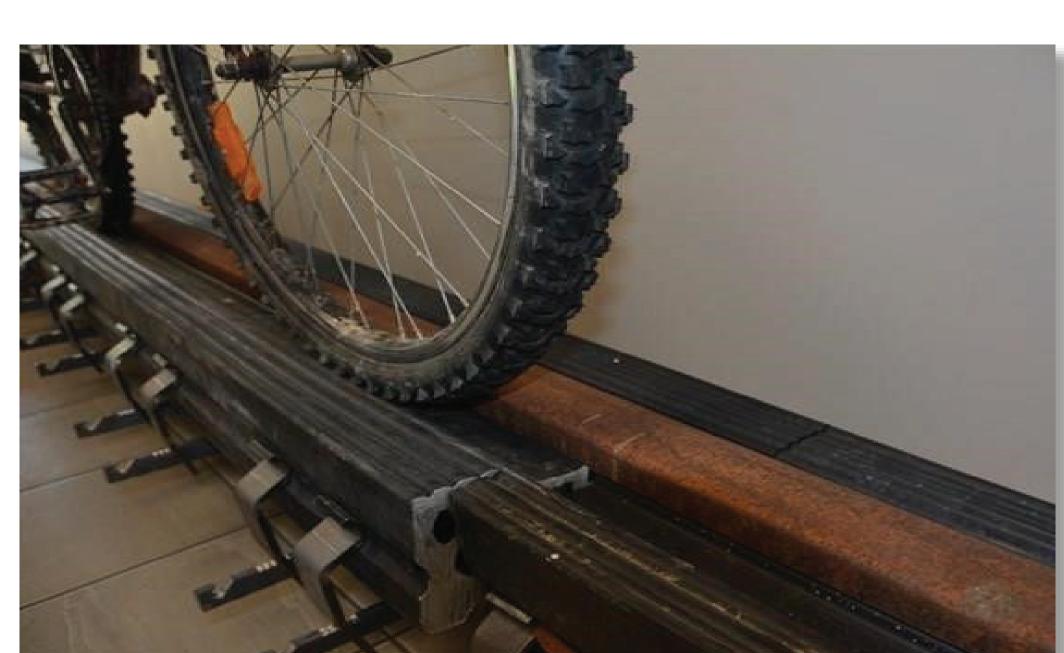

Polycorp offers a variety of embedded track systems for all configurations. Safety Flangeway Railseal has been specifically developed to increase safety and reduce unnecessary accidents while crossing the track. The optimized flangeway contour of Safety Flangeway Railseal results in grade crossings that are safer and easier to cross for bicycles, wheelchairs and other narrow wheeled pedestrian based vehicles. This optimized shape greatly reduces the risk of wheels becoming lodged and/or pinched in the flangeway.