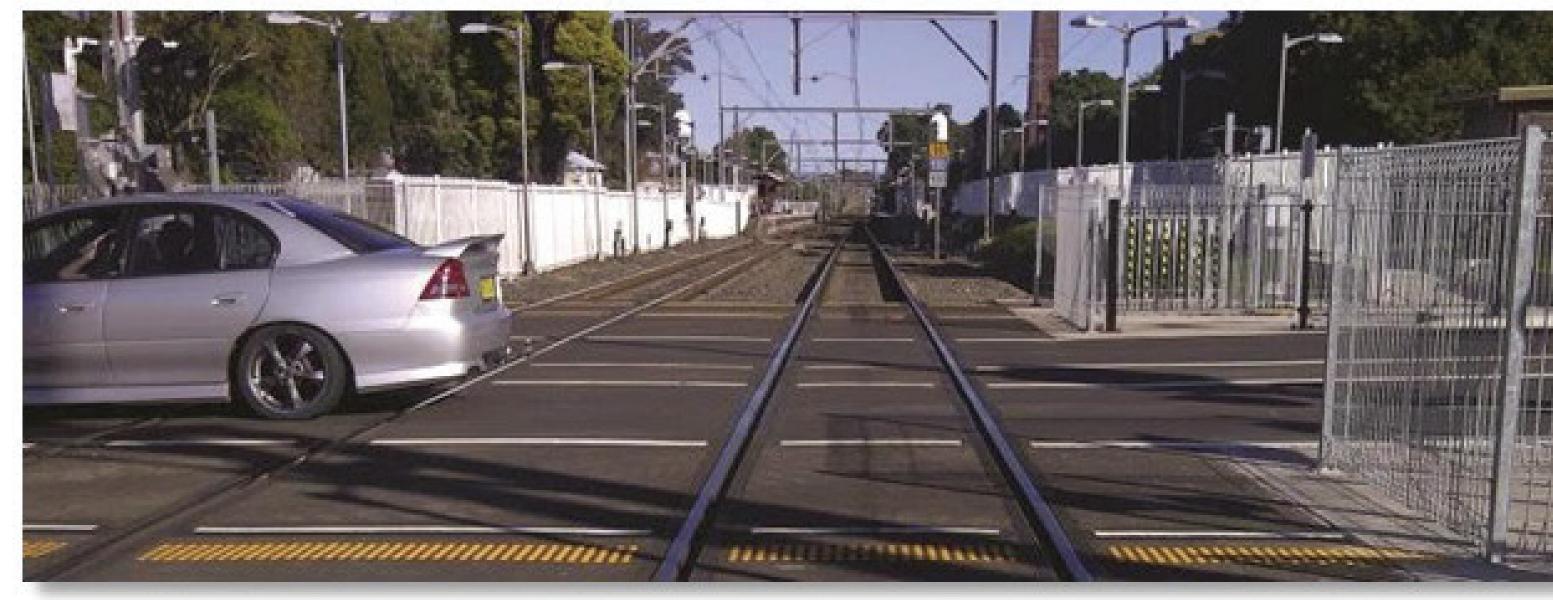

## Safety Flangeway Railseal

The Polycorp brand represents decades of proven international product performance, field service and customer support. Polycorp's innovative Safety Flangeway Railseal reduces accidents and increases safety when installed in at-grade rail crossings. Safety Flangeway Railseal can be engineered to fit any rail size, fastener and track configuration. Customers benefit from our extensive product catalogue, superior technical support, and decades of experience as leaders and innovators in the rail industry.

Polycorp offers a variety of embedded track systems for all configurations. Safety Flangeway Railseal has been specifically developed to increase safety and reduce unnecessary accidents while crossing the track. The optimized flangeway contour of Safety Flangeway Railseal results in grade crossings that are safer and easier to cross for bicycles, wheelchairs and other narrow wheeled pedestrian based vehicles. This optimized shape greatly reduces the risk of wheels becoming lodged and/or pinched in the flangeway.