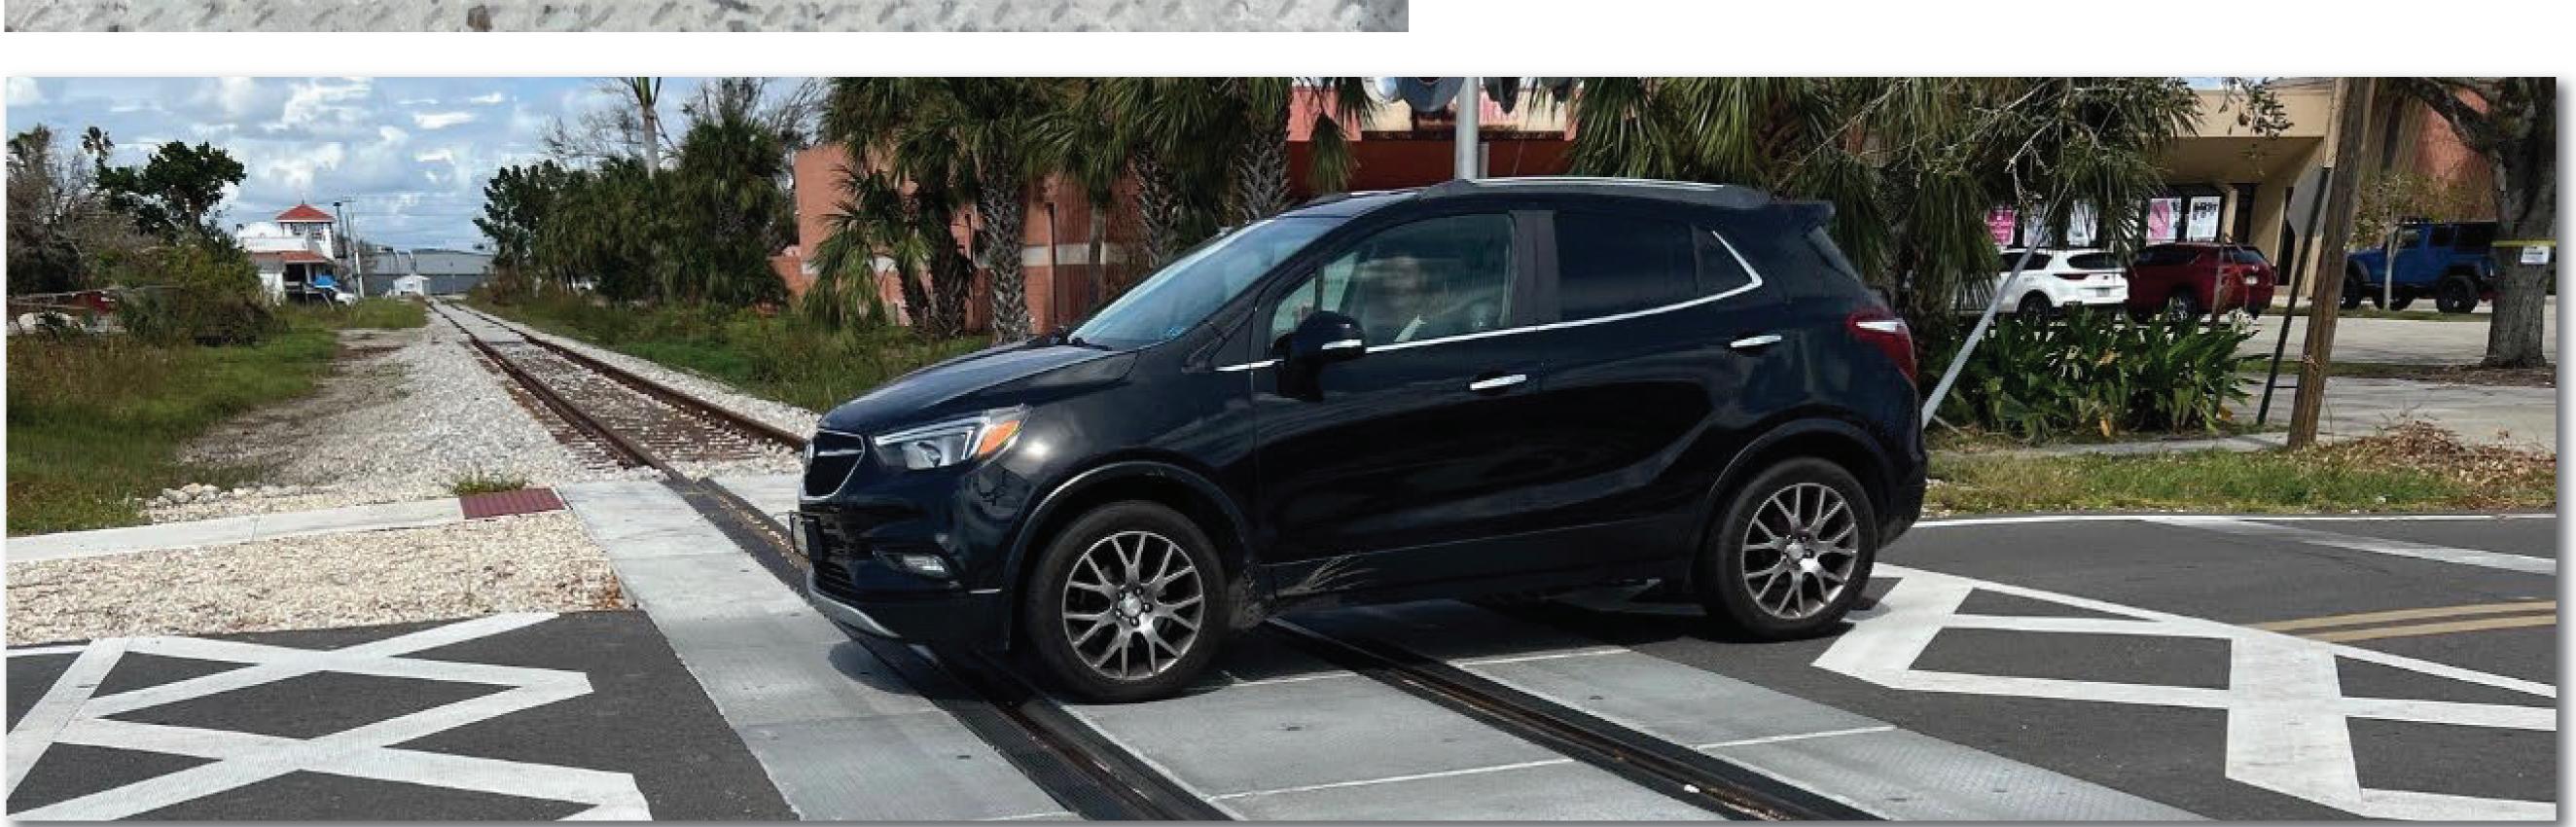

## Safety Flangeway Railseal

The Polycorp brand represents decades of proven international product performance, field service and customer support. Polycorp's innovative Safety Flangeway Railseal reduces accidents and increases safety when installed in at-grade rail crossings. Safety Flangeway Railseal can be engineered to fit any rail size, fastener and track configuration. Customers benefit from our extensive product catalogue, superior technical support, and decades of experience as leaders and innovators in the rail industry.

Polycorp offers a variety of embedded track systems for all configurations. Safety Flangeway Railseal has been specifically developed to increase safety and reduce unnecessary accidents while crossing the track. The optimized flangeway contour of Safety Flangeway Railseal results in grade crossings that are safer and easier to cross for bicycles, wheelchairs and other narrow wheeled pedestrian based vehicles. This optimized shape greatly reduces the risk of wheels becoming lodged and/or pinched in the flangeway.

Safety Flangeway Railseal can be engineered to address any environmental challenge, rail size and track configuration. This new product evolution combines decades of proven EPFlex® Railseal, which prolongs the life of any railroad crossing, and the enhanced safety benefits of our EPFlex® Enclosed Flangeway Railseal.