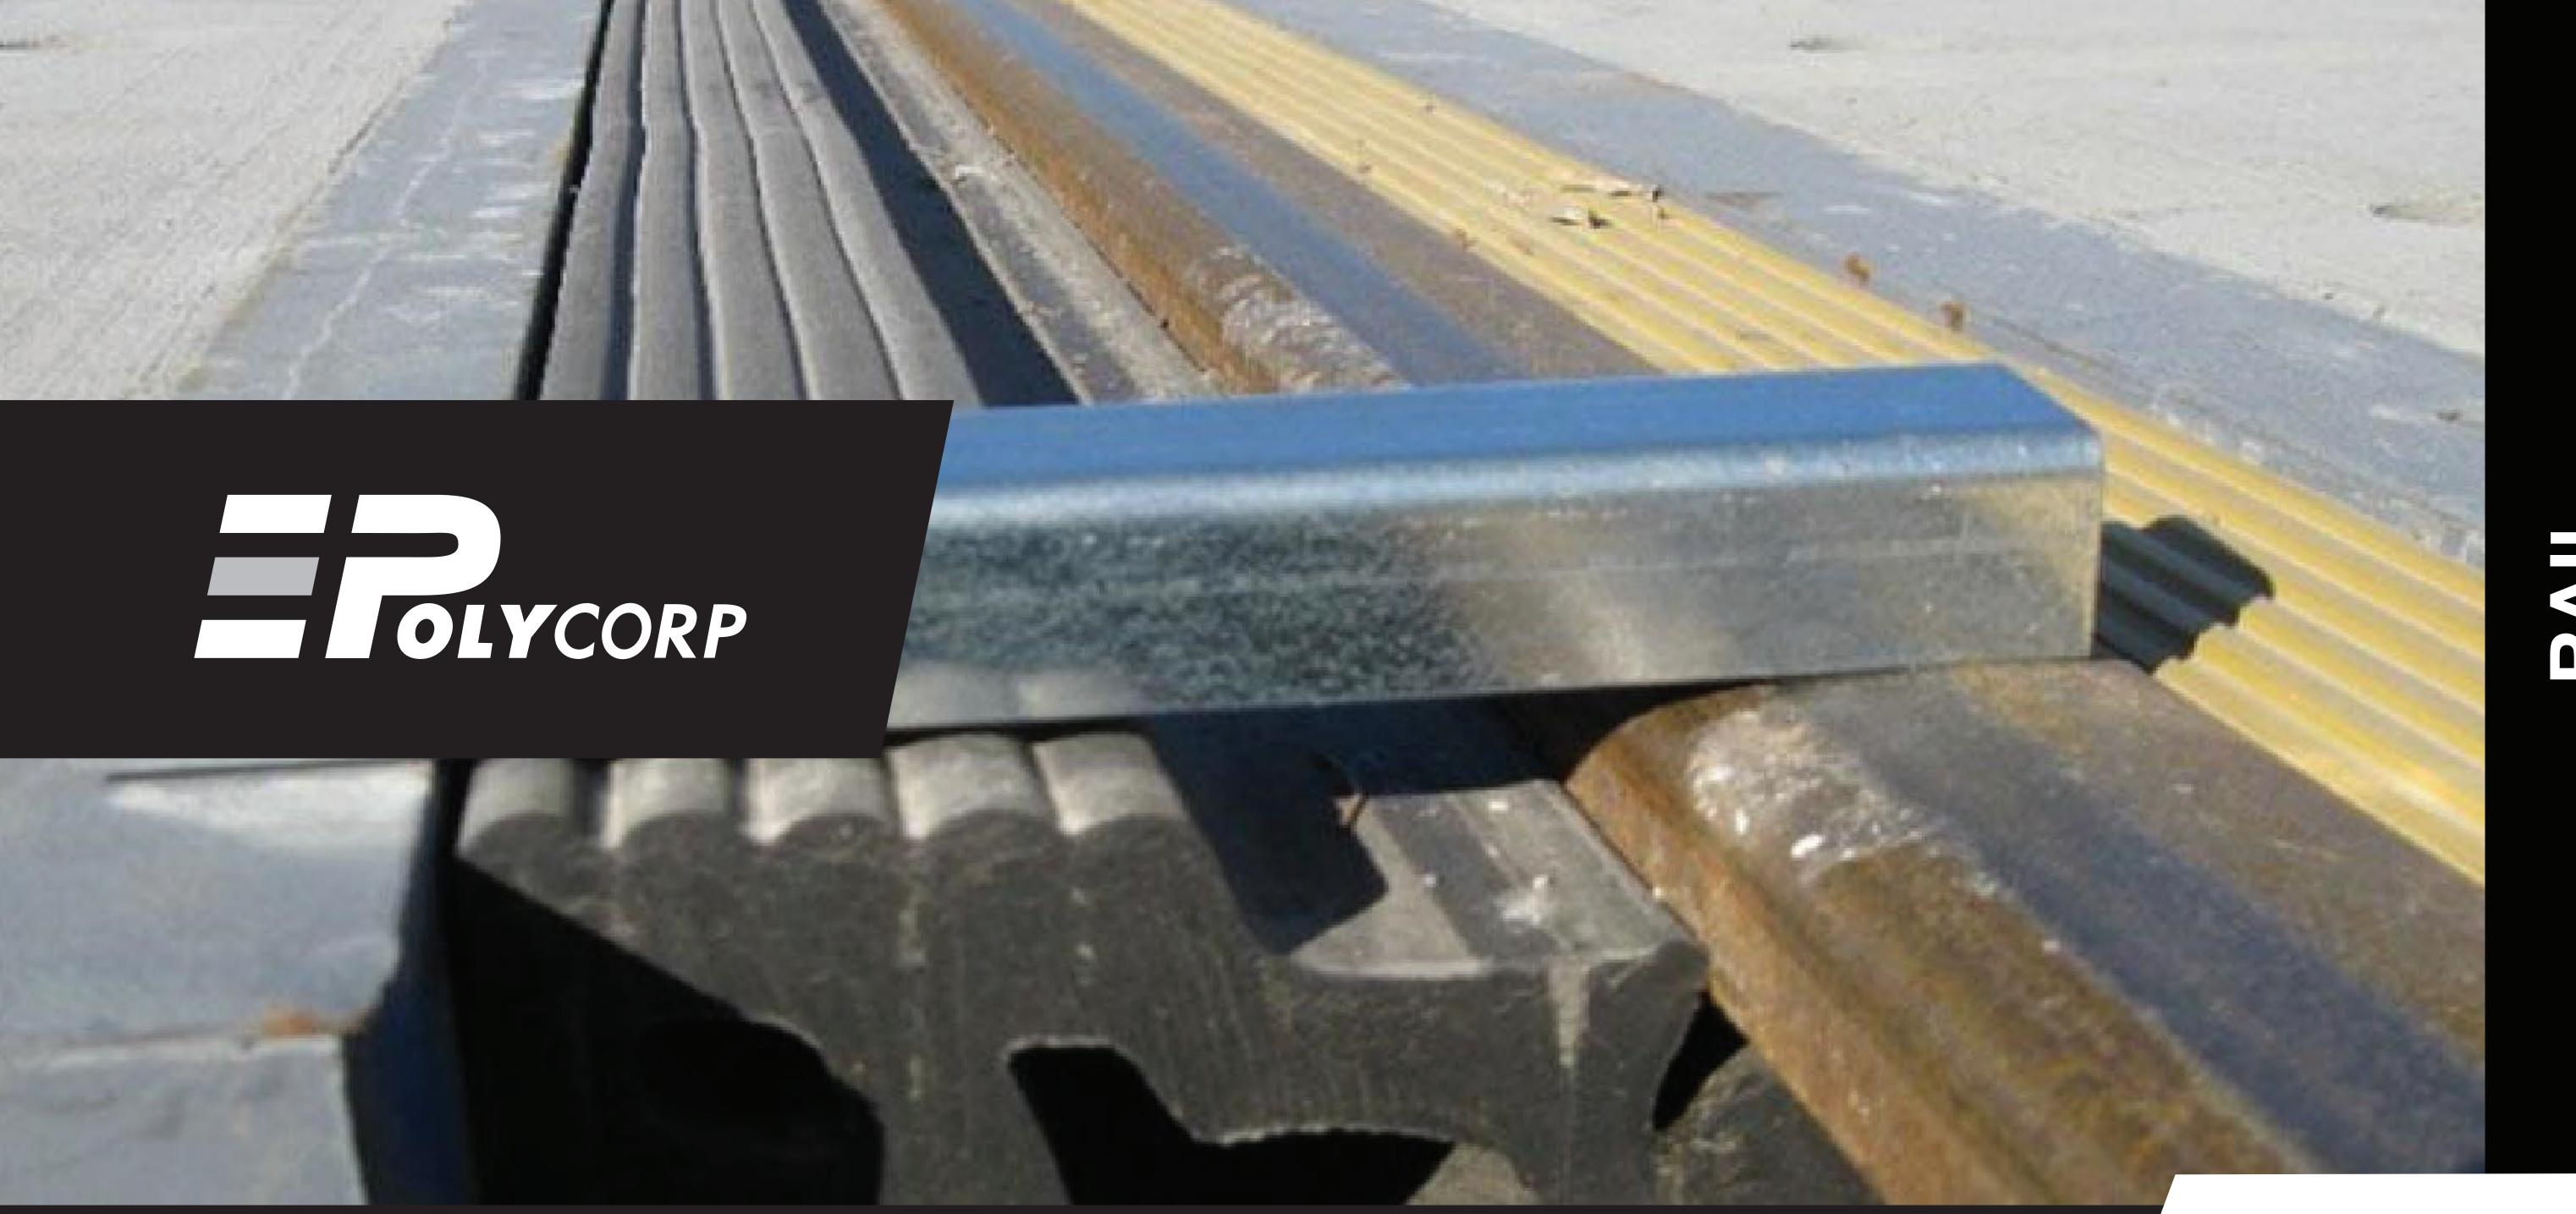

## Safety Flangeway Railseal

The Polycorp brand represents decades of proven international product performance, field service and customer support. Polycorp's innovative Safety Flangeway Railseal reduces accidents and increases safety when installed in at-grade rail crossings. Safety Flangeway Railseal can be engineered to fit any rail size, fastener and track configuration. Customers benefit from our extensive product catalogue, superior technical support, and decades of experience as leaders and innovators in the rail industry.

Polycorp offers a variety of embedded track systems for all configurations. Safety Flangeway Railseal has been specifically developed to increase safety and reduce unnecessary accidents while crossing the track. The optimized flangeway contour of Safety Flangeway Railseal results in grade crossings that are safer and easier to cross for bicycles, wheelchairs and other narrow wheeled pedestrian based vehicles. This optimized shape greatly reduces the risk of wheels becoming lodged and/or pinched in the flangeway.

Safety Flangeway Railseal can be engineered to address any environmental challenge, rail size and track configuration. This new product evolution combines decades of proven EPFlex® Railseal, which prolongs the life of any railroad crossing, and the enhanced safety benefits of our EPFlex® Enclosed Flangeway Railseal.