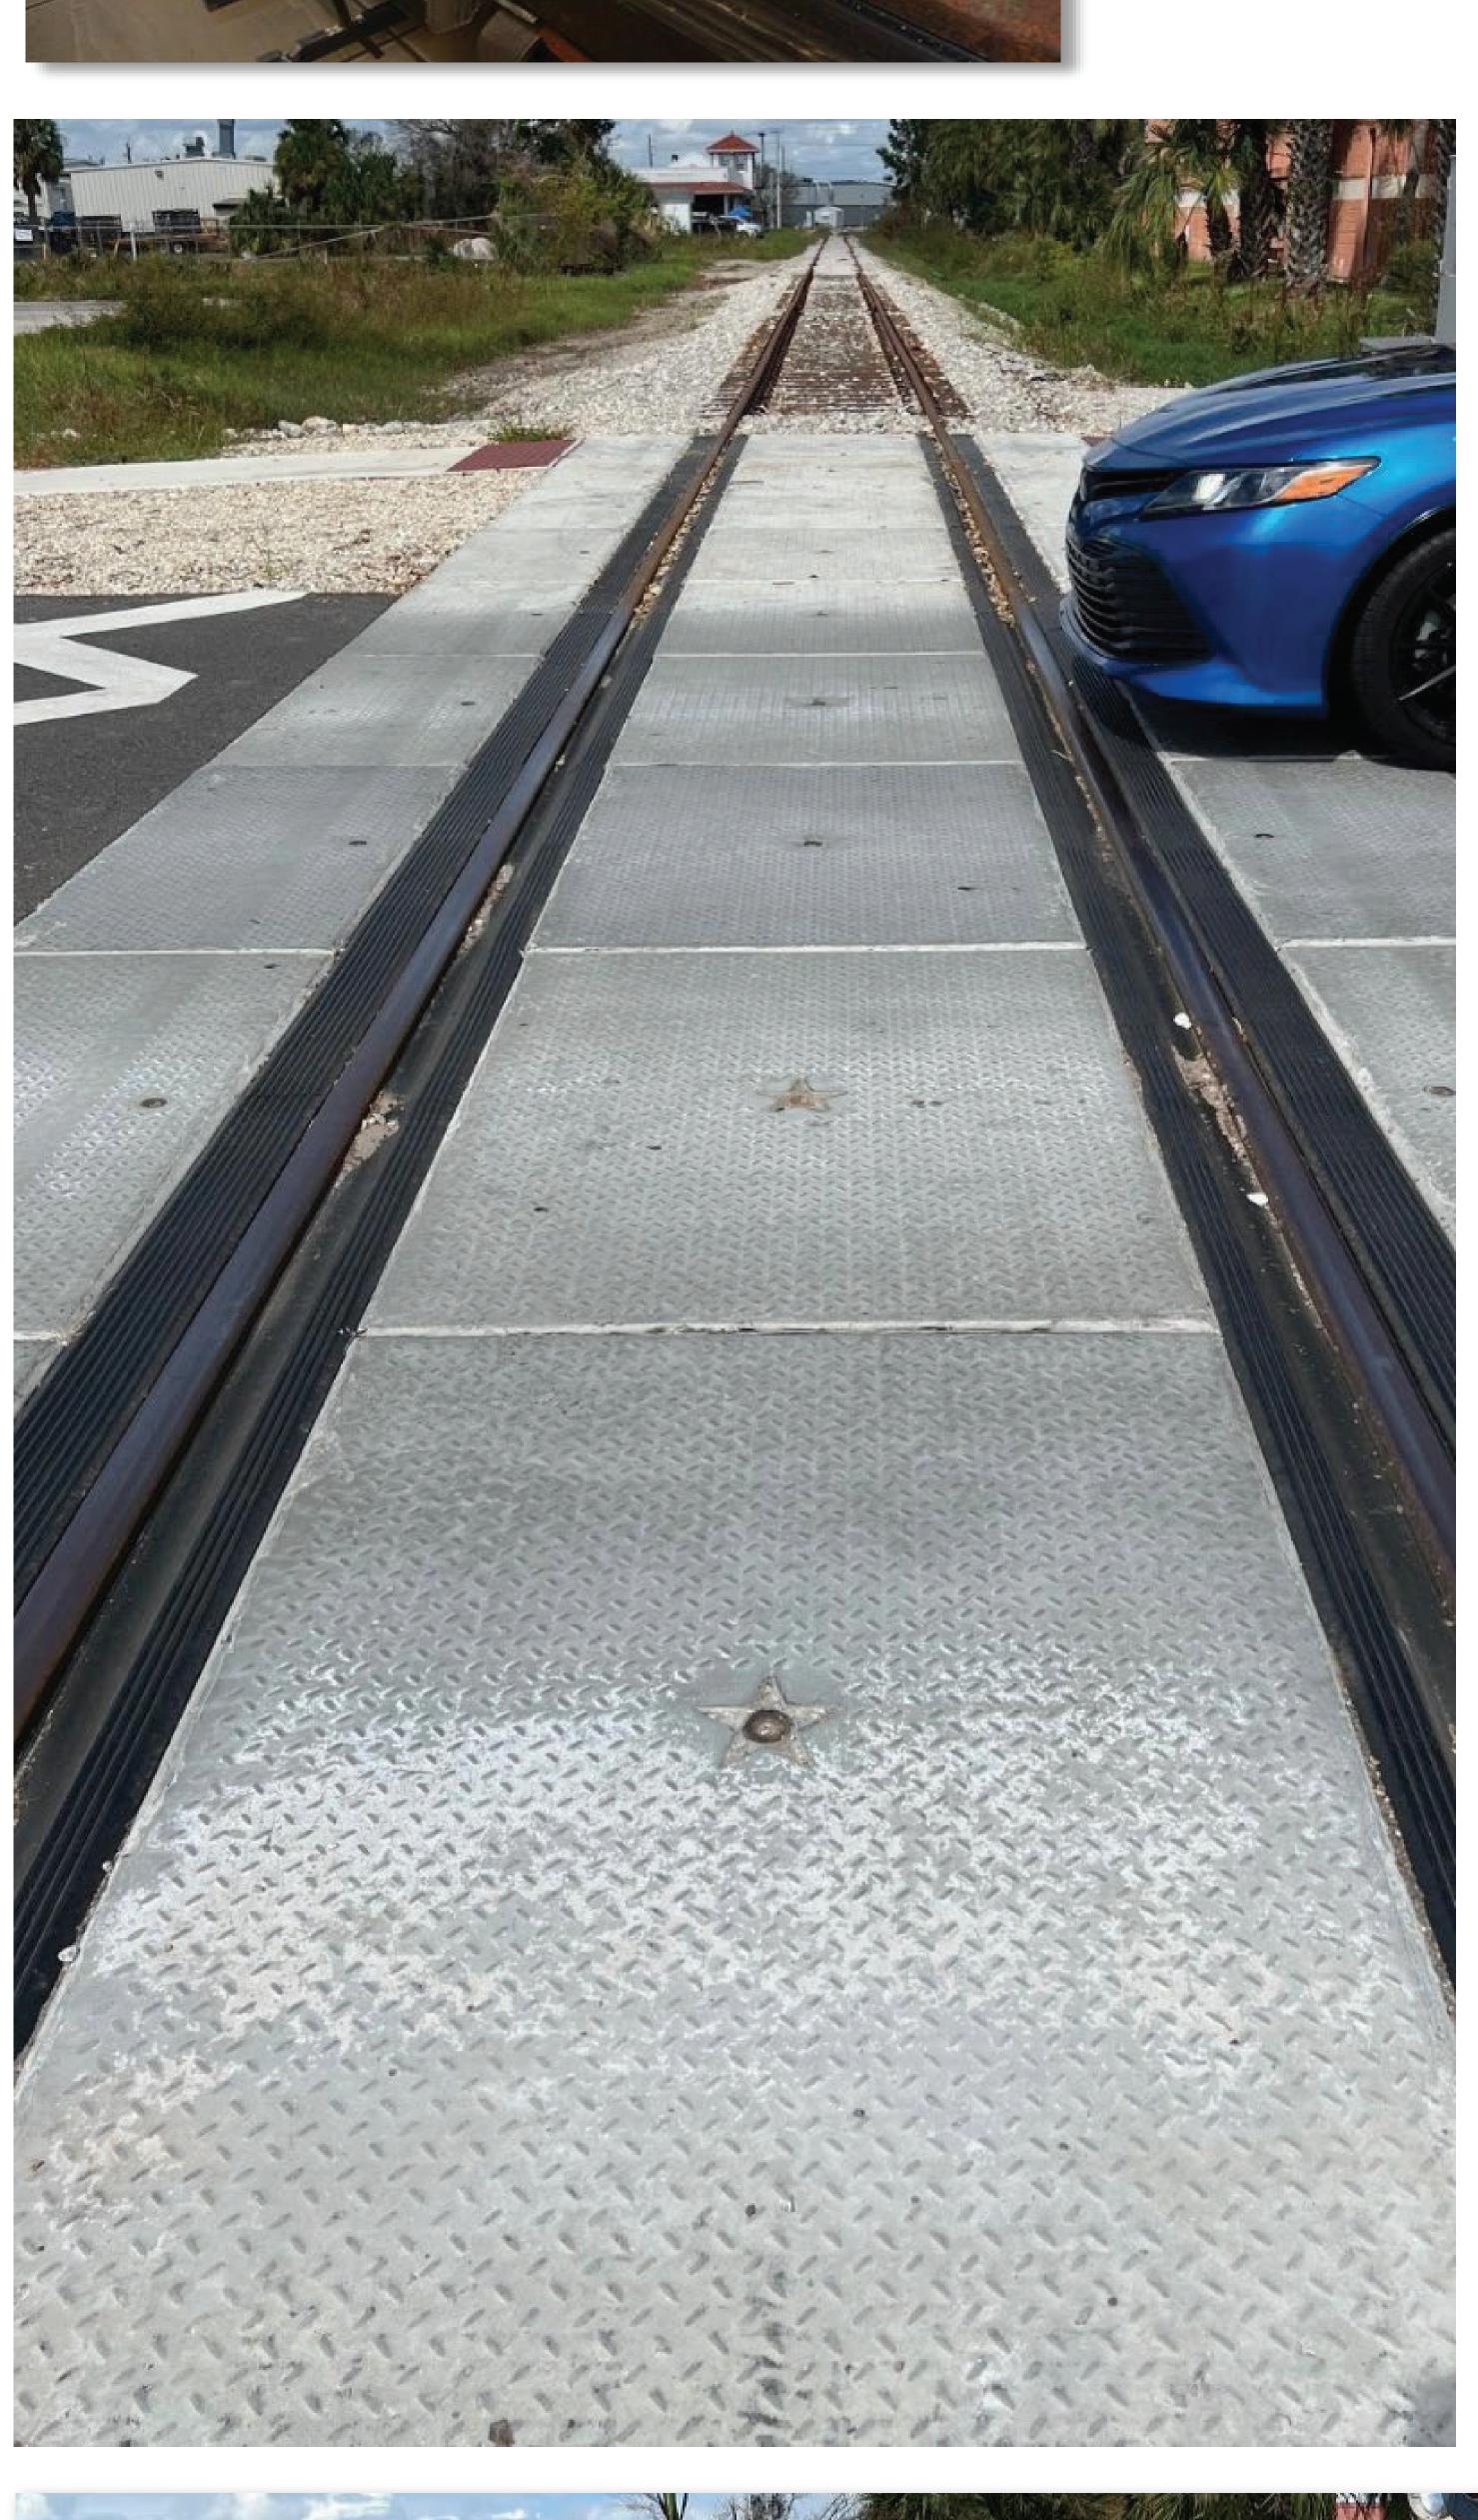

## Safety Flangeway Railseal

The Polycorp brand represents decades of proven international product performance, field service and customer support. Polycorp's innovative Safety Flangeway Railseal reduces accidents and increases safety when installed in at-grade rail crossings. Safety Flangeway Railseal can be engineered to fit any rail size, fastener and track configuration. Customers benefit from our extensive product catalogue, superior technical support, and decades of experience as leaders and innovators in the rail industry.

Safety Flangeway Railseal can be engineered to address any environmental challenge, rail size and track configuration. This new product evolution combines decades of proven EPFlex® Railseal, which prolongs the life of any railroad crossing, and the enhanced safety benefits of our EPFlex® Enclosed Flangeway Railseal.